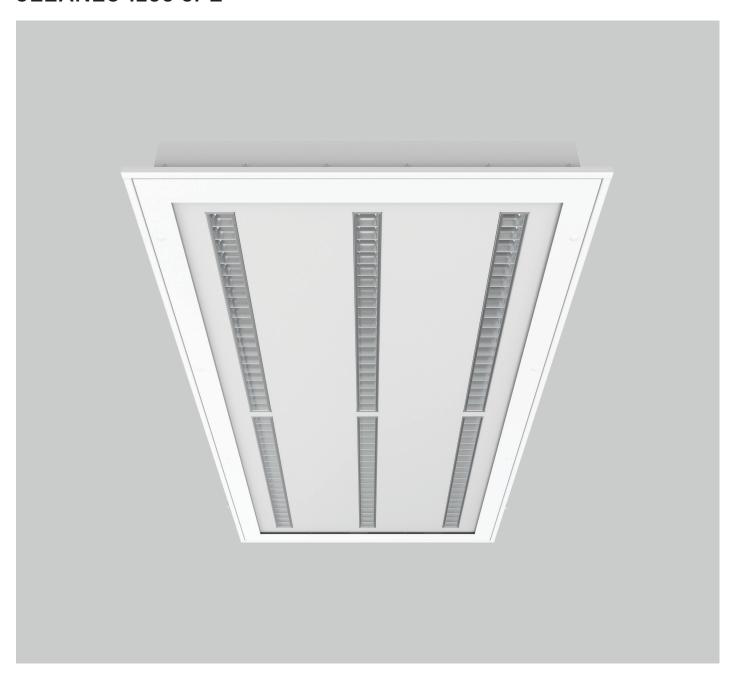

## CLEANEO 1200 3PL

Rectangular recessed cleanroom luminaire for modular or plasterboard ceiling type. Diffusor-clear tempered glass and parabolic louver optics. Top quality SMD LED modules with colour consistency  ${\tt MacAdams~3, extensive~portfolio~of~lumen~ranges, CCTs~and~spectra.~Variety~of~drivers:~standard~EVG~on/articles and spectra.}$ off, DALI, TW DT8 on request. Mounting into modular or plasterboard (GK) type of ceiling. Body is made of aluminium and steel. Standard colour RAL 9003M antibacterial paint, other colours on reguest. Variety of lumen outputs and drivers allows to use this luminaire in different types of lighting projects. Luminous flux & Luminaire Power tolerance up to 10%. System power consumption depends on components used. Luminous efficacy depends on type of LED's, electronics, optics and diffusor. The most up to date technical parameters can be found on our website and in database of LDT files.

## **CLEANEO 1200 3PL**

Mounting: Recessed mounting into modular or plasterboard ceiling

**Body material:** Steel and aluminium

Colour: Standard white RAL 9003, other RAL colours on request

**Lumen output:** Standard up to 13.200 lm, any other on request

**Beam angle:** All types available in our LDT file database

Diffuser: Clear glass

Warranty: 5 Years standard warranty

CLEANEO 1200 3PL modular ceiling luminaire CLEANEO 1200 3PL GK plasterboard ceiling luminaire