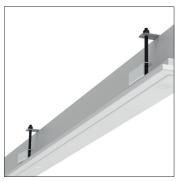

## **CLEANEO 1200 3PL**

Mounting: Recessed mounting into modular or plasterboard ceiling

**Body material:** Steel and aluminium

Colour: Standard white RAL 9003, other RAL colours on request

**Lumen output:** Standard up to 13.200 lm, any other on request

**Beam angle:** All types available in our LDT file database

Diffuser: Clear glass

Warranty: 5 Years standard warranty

CLEANEO 1200 3PL modular ceiling luminaire CLEANEO 1200 3PL GK plasterboard ceiling luminaire